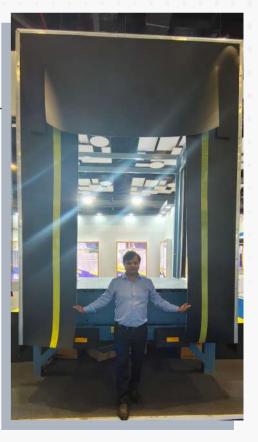

#### RETRACTABLE DOCK SHELTER

Retractable shelter is designed to perfectly suit warehouses, logistics centres and other premises with medium cargo traffic. PVC fabric used for front curtains is highly elastic and wear and tear resistant. Trailers back into the shelter during loading/unloading operations while head and side curtains create a tight seal against the truck top and rear body. In case of off-center parking the collapsible frame retracts upon impact and automatically returns to its original position after truck departure. The shelter is mounted using the suspended method of installation.

## Retractable Dock Shelter (Collapsible)

When the truck touches the dock to load goods, the dock shelter can wrap the back of the lorry to ensure a closeness and dustproof environment.

Drainage system prevents water from getting into the loading zone.