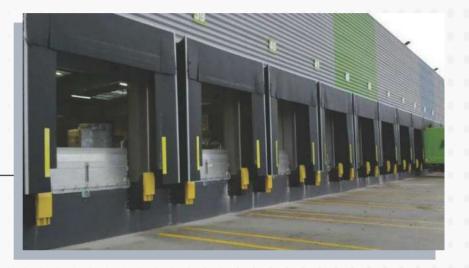

#### RETRACTABLE DOCK SHELTER

Retractable shelter is designed to perfectly suit warehouses, logistics centres and other premises with medium cargo traffic. PVC fabric used for front curtains is highly elastic and wear and tear resistant. Trailers back into the shelter during loading/unloading operations while head and side curtains create a tight seal against the truck top and rear body. In case of off-center parking the collapsible frame retracts upon impact and automatically returns to its original position after truck departure. The shelter is mounted using the suspended method of installation.

## Retractable Dock Shelter (Collapsible)

When the truck touches the dock to load goods, the dock shelter can wrap the back of the lorry to ensure a closeness and dustproof environment.

Drainage system prevents water from getting into the loading zone.