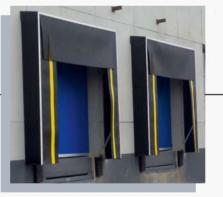

#### RETRACTABLE DOCK SHELTER

Retractable shelter is designed to perfectly suit warehouses, logistics centres and other premises with medium cargo traffic. PVC fabric used for front curtains is highly elastic and wear and tear resistant. Trailers back into the shelter during loading/unloading operations while head and side curtains create a tight seal against the truck top and rear body. In case of off-center parking the collapsible frame retracts upon impact and automatically returns to its original position after truck departure. The shelter is mounted using the suspended method of installation.

## Retractable Dock Shelter (Collapsible)

When the truck touches the dock to load goods, the dock shelter can wrap the back of the lorry to ensure a closeness and dustproof environment.

Drainage system prevents water from getting into the loading zone.