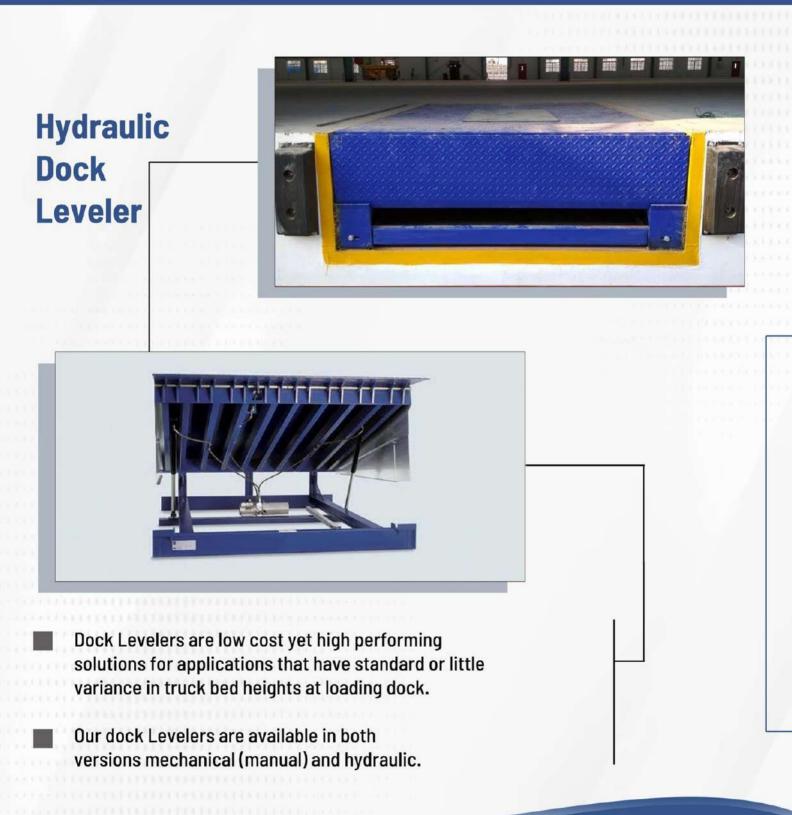

#### **DOCK LEVELER**

The dock leveler acts as a bridge between the loading area and the goods carrier, thus making it easier for the goods to disembark. The dock leveler balances the difference between height and distance. The dock leveler is made using corrosion resistant steel, which makes the dock leveler useful for a very long time. We are one of the dock leveler manufacturers in India. Our experienced team manufactures the dock leveler keeping in mind all the norms.